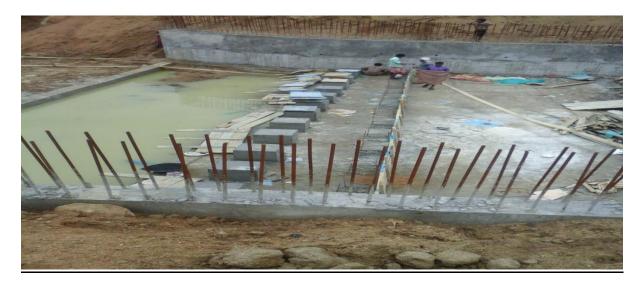

# ABADNAGAR CHECK DAM BR -1

**PLACE** 

| DISTRICT | BIRBHUM   | ESTIMATED COST | RS-5987276.00 |
|----------|-----------|----------------|---------------|
| BLOCK    | RAJNAGAR  | LENGTH OF WEIR | 18 MT         |
| MOUJA    | ABADNAGAR | HEIGHT OF WEIR | 1.5 MT        |
| JL. NO   | 43        | CCA            | 6 Ha          |

**BEFORE CONSTRUCTION** 

**DURING CONSTRUCTION** 

PRESENT STATUS OF COMPLETED SCHEME (AS ON 20.09.2016)