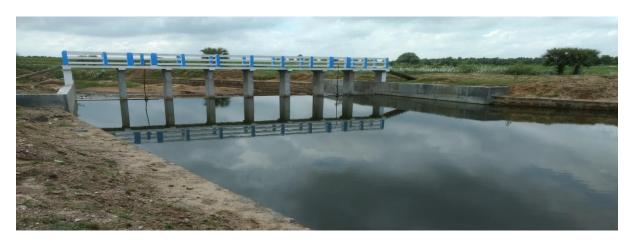

# ABADNAGAR CHECK DAM BR -1

**PLACE** 

| DISTRICT | BIRBHUM   | ESTIMATED COST | RS-5987276.00 |
|----------|-----------|----------------|---------------|
| BLOCK    | RAJNAGAR  | LENGTH OF WEIR | 18 MT         |
| MOUJA    | ABADNAGAR | HEIGHT OF WEIR | 1.5 MT        |
| JL. NO   | 43        | CCA            | 6 Ha          |

**BEFORE CONSTRUCTION** 

**DURING CONSTRUCTION** 

PRESENT STATUS OF COMPLETED SCHEME (AS ON 20.09.2016)