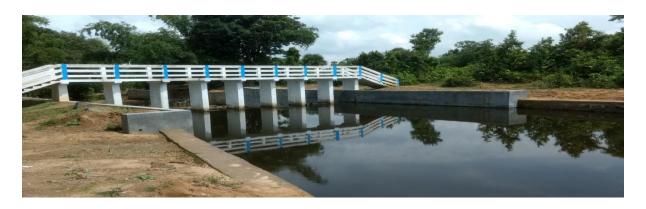

# ABADNAGAR CHECK DAM BR -1

**PLACE** 

| DISTRICT | BIRBHUM   | ESTIMATED COST | RS-5987276.00 |
|----------|-----------|----------------|---------------|
| BLOCK    | RAJNAGAR  | LENGTH OF WEIR | 18 MT         |
| MOUJA    | ABADNAGAR | HEIGHT OF WEIR | 1.5 MT        |
| JL. NO   | 43        | CCA            | 6 Ha          |

**BEFORE CONSTRUCTION** 

**DURING CONSTRUCTION** 

PRESENT STATUS OF COMPLETED SCHEME (AS ON 20.09.2016)