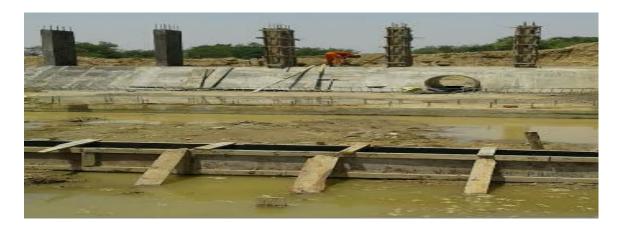

## **ABADNAGAR CHECK DAM BR -2**

**PLACE** 

| DISTRICT | BIRBHUM   | ESTIMATED COST | RS-6278786.00 |
|----------|-----------|----------------|---------------|
| BLOCK    | RAJNAGAR  | LENGTH OF WEIR | 15 MT         |
| MOUJA    | ABADNAGAR | HEIGHT OF WEIR | 1.5 MT        |
| JL. NO   | 43        | CCA            | 6 Ha          |

**BEFORE CONSTRUCTION** 

**DURING CONSTRUCTION** 

PRESENT STATUS OF COMPLETED SCHEME (AS ON 20.09.2016)