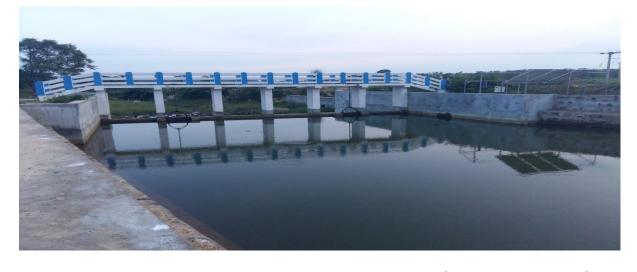

# ABADNAGAR CHECK DAM BR -1

**PLACE** 

| DISTRICT | BIRBHUM   | ESTIMATED COST | RS-5987276.00 |
|----------|-----------|----------------|---------------|
| BLOCK    | RAJNAGAR  | LENGTH OF WEIR | 18 MT         |
| MOUJA    | ABADNAGAR | HEIGHT OF WEIR | 1.5 MT        |
| JL. NO   | 43        | CCA            | 6 Ha          |

**BEFORE CONSTRUCTION** 

**DURING CONSTRUCTION** 

PRESENT STATUS OF COMPLETED SCHEME (AS ON 20.09.2016)