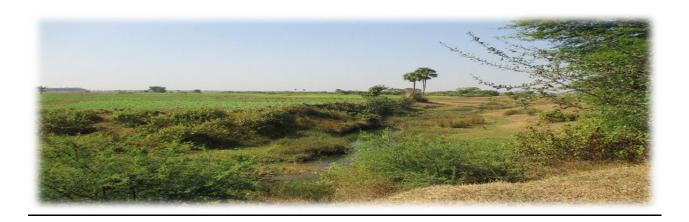

## **ABADNAGAR CHECK DAM BR -2**

**PLACE** 

| DISTRICT | BIRBHUM   | ESTIMATED COST | RS-6278786.00 |
|----------|-----------|----------------|---------------|
| BLOCK    | RAJNAGAR  | LENGTH OF WEIR | 15 MT         |
| MOUJA    | ABADNAGAR | HEIGHT OF WEIR | 1.5 MT        |
| JL. NO   | 43        | CCA            | 6 Ha          |

**BEFORE CONSTRUCTION** 

**DURING CONSTRUCTION** 

PRESENT STATUS OF COMPLETED SCHEME (AS ON 20.09.2016)