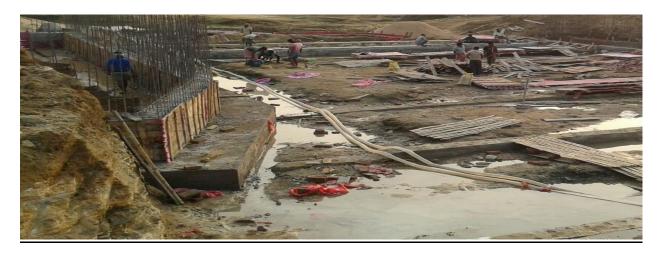

# ABADNAGAR CHECK DAM BR -1

**PLACE** 

| DISTRICT | BIRBHUM   | ESTIMATED COST | RS-5987276.00 |
|----------|-----------|----------------|---------------|
| BLOCK    | RAJNAGAR  | LENGTH OF WEIR | 18 MT         |
| MOUJA    | ABADNAGAR | HEIGHT OF WEIR | 1.5 MT        |
| JL. NO   | 43        | CCA            | 6 Ha          |

**BEFORE CONSTRUCTION** 

**DURING CONSTRUCTION** 

PRESENT STATUS OF COMPLETED SCHEME (AS ON 20.09.2016)