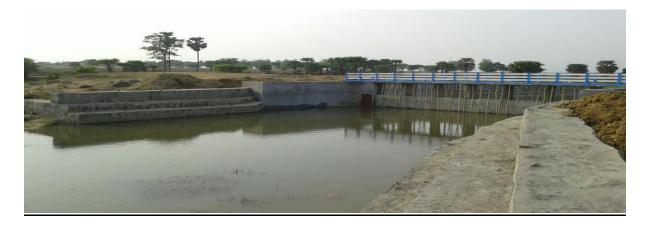

# ABADNAGAR CHECK DAM BR -1

**PLACE** 

| DISTRICT | BIRBHUM   | ESTIMATED COST | RS-5987276.00 |
|----------|-----------|----------------|---------------|
| BLOCK    | RAJNAGAR  | LENGTH OF WEIR | 18 MT         |
| MOUJA    | ABADNAGAR | HEIGHT OF WEIR | 1.5 MT        |
| JL. NO   | 43        | CCA            | 6 Ha          |

**BEFORE CONSTRUCTION** 

**DURING CONSTRUCTION** 

PRESENT STATUS OF COMPLETED SCHEME (AS ON 20.09.2016)