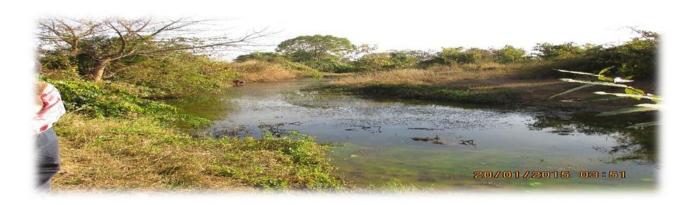

# ABADNAGAR CHECK DAM BR -1

**PLACE** 

| DISTRICT | BIRBHUM   | ESTIMATED COST | RS-5987276.00 |
|----------|-----------|----------------|---------------|
| BLOCK    | RAJNAGAR  | LENGTH OF WEIR | 18 MT         |
| MOUJA    | ABADNAGAR | HEIGHT OF WEIR | 1.5 MT        |
| JL. NO   | 43        | CCA            | 6 Ha          |

**BEFORE CONSTRUCTION** 

**DURING CONSTRUCTION** 

PRESENT STATUS OF COMPLETED SCHEME (AS ON 20.09.2016)