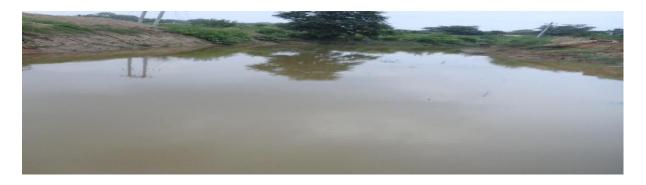

# ABADNAGAR CHECK DAM BR -1

**PLACE** 

| DISTRICT | BIRBHUM   | ESTIMATED COST | RS-5987276.00 |
|----------|-----------|----------------|---------------|
| BLOCK    | RAJNAGAR  | LENGTH OF WEIR | 18 MT         |
| MOUJA    | ABADNAGAR | HEIGHT OF WEIR | 1.5 MT        |
| JL. NO   | 43        | CCA            | 6 Ha          |

**BEFORE CONSTRUCTION** 

**DURING CONSTRUCTION** 

PRESENT STATUS OF COMPLETED SCHEME (AS ON 20.09.2016)