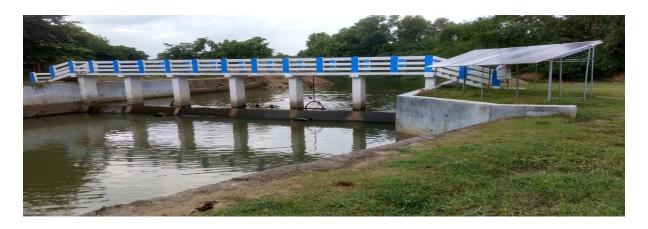

## **ABADNAGAR CHECK DAM BR -2**

**PLACE** 

| DISTRICT | BIRBHUM   | ESTIMATED COST | RS-6278786.00 |
|----------|-----------|----------------|---------------|
| BLOCK    | RAJNAGAR  | LENGTH OF WEIR | 15 MT         |
| MOUJA    | ABADNAGAR | HEIGHT OF WEIR | 1.5 MT        |
| JL. NO   | 43        | CCA            | 6 Ha          |

**BEFORE CONSTRUCTION** 

**DURING CONSTRUCTION** 

PRESENT STATUS OF COMPLETED SCHEME (AS ON 20.09.2016)