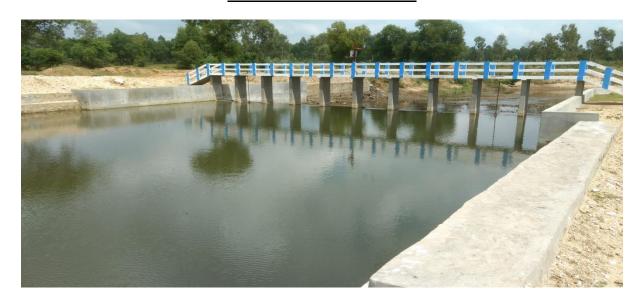

# ABADNAGAR CHECK DAM BR -1

**PLACE** 

| DISTRICT | BIRBHUM   | ESTIMATED COST | RS-5987276.00 |
|----------|-----------|----------------|---------------|
| BLOCK    | RAJNAGAR  | LENGTH OF WEIR | 18 MT         |
| MOUJA    | ABADNAGAR | HEIGHT OF WEIR | 1.5 MT        |
| JL. NO   | 43        | CCA            | 6 Ha          |

**BEFORE CONSTRUCTION** 

**DURING CONSTRUCTION** 

PRESENT STATUS OF COMPLETED SCHEME (AS ON 20.09.2016)