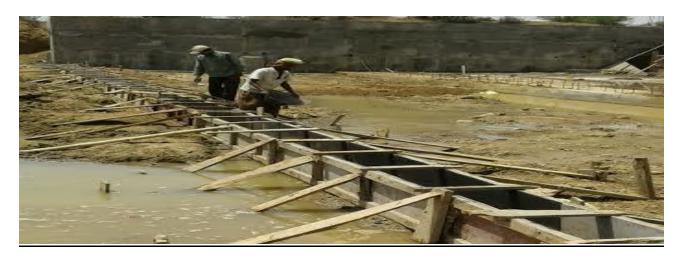

# ABADNAGAR CHECK DAM BR -1

**PLACE** 

| DISTRICT | BIRBHUM   | ESTIMATED COST | RS-5987276.00 |
|----------|-----------|----------------|---------------|
| BLOCK    | RAJNAGAR  | LENGTH OF WEIR | 18 MT         |
| MOUJA    | ABADNAGAR | HEIGHT OF WEIR | 1.5 MT        |
| JL. NO   | 43        | CCA            | 6 Ha          |

**BEFORE CONSTRUCTION** 

**DURING CONSTRUCTION** 

PRESENT STATUS OF COMPLETED SCHEME (AS ON 20.09.2016)