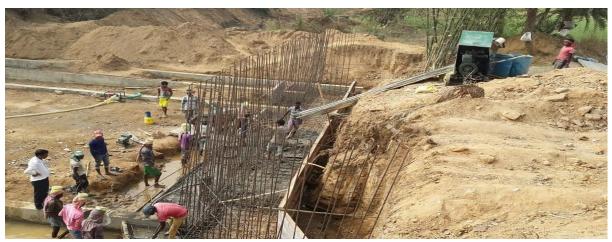

# ABADNAGAR CHECK DAM BR -1

**PLACE** 

| DISTRICT | BIRBHUM   | ESTIMATED COST | RS-5987276.00 |
|----------|-----------|----------------|---------------|
| BLOCK    | RAJNAGAR  | LENGTH OF WEIR | 18 MT         |
| MOUJA    | ABADNAGAR | HEIGHT OF WEIR | 1.5 MT        |
| JL. NO   | 43        | CCA            | 6 Ha          |

**BEFORE CONSTRUCTION** 

**DURING CONSTRUCTION** 

PRESENT STATUS OF COMPLETED SCHEME (AS ON 20.09.2016)