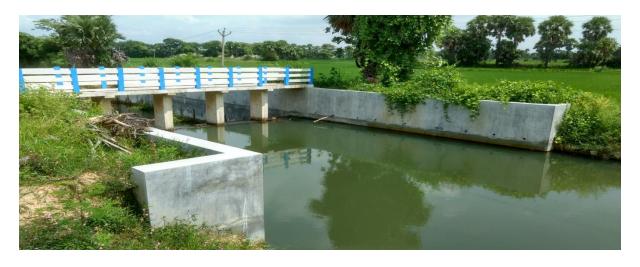

# ABADNAGAR CHECK DAM BR -1

**PLACE** 

| DISTRICT | BIRBHUM   | ESTIMATED COST | RS-5987276.00 |
|----------|-----------|----------------|---------------|
| BLOCK    | RAJNAGAR  | LENGTH OF WEIR | 18 MT         |
| MOUJA    | ABADNAGAR | HEIGHT OF WEIR | 1.5 MT        |
| JL. NO   | 43        | CCA            | 6 Ha          |

**BEFORE CONSTRUCTION** 

**DURING CONSTRUCTION** 

PRESENT STATUS OF COMPLETED SCHEME (AS ON 20.09.2016)