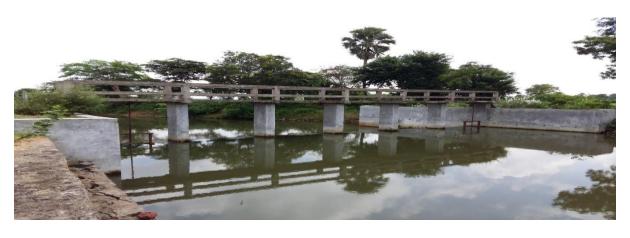

# ABADNAGAR CHECK DAM BR -1

**PLACE** 

| DISTRICT | BIRBHUM   | ESTIMATED COST | RS-5987276.00 |
|----------|-----------|----------------|---------------|
| BLOCK    | RAJNAGAR  | LENGTH OF WEIR | 18 MT         |
| MOUJA    | ABADNAGAR | HEIGHT OF WEIR | 1.5 MT        |
| JL. NO   | 43        | CCA            | 6 Ha          |

**BEFORE CONSTRUCTION** 

**DURING CONSTRUCTION** 

PRESENT STATUS OF COMPLETED SCHEME (AS ON 20.09.2016)