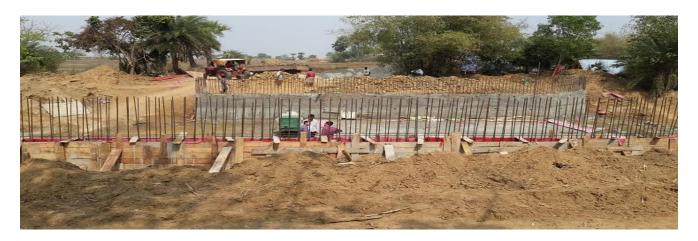

# ABADNAGAR CHECK DAM BR -1

**PLACE** 

| DISTRICT | BIRBHUM   | ESTIMATED COST | RS-5987276.00 |
|----------|-----------|----------------|---------------|
| BLOCK    | RAJNAGAR  | LENGTH OF WEIR | 18 MT         |
| MOUJA    | ABADNAGAR | HEIGHT OF WEIR | 1.5 MT        |
| JL. NO   | 43        | CCA            | 6 Ha          |

**BEFORE CONSTRUCTION** 

**DURING CONSTRUCTION** 

PRESENT STATUS OF COMPLETED SCHEME (AS ON 20.09.2016)