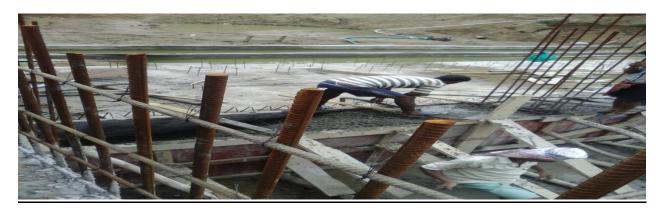

## PLACE

| DISTRICT | BIRBHUM       | ESTIMATED COST | RS- 93,72,714.00 |
|----------|---------------|----------------|------------------|
| BLOCK    | RAJNAGAR      | LENGTH OF WEIR | 20 MT            |
| MOUJA    | ARZI RAJNAGAR | HEIGHT OF WEIR | 1.75 MT          |
| JL. NO   | 35            | CCA            | 8 Ha             |

**BEFORE CONSTRUCTION** 

**DURING CONSTRUCTION** 

PRESENT STATUS OF COMPLETED SCHEME (AS ON 20.09.2016)