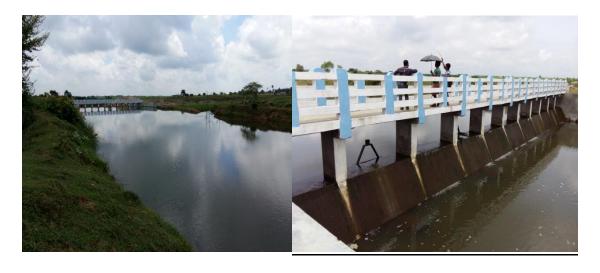

# ABADNAGAR CHECK DAM BR -1

**PLACE** 

| DISTRICT | BIRBHUM   | ESTIMATED COST | RS-5987276.00 |
|----------|-----------|----------------|---------------|
| BLOCK    | RAJNAGAR  | LENGTH OF WEIR | 18 MT         |
| MOUJA    | ABADNAGAR | HEIGHT OF WEIR | 1.5 MT        |
| JL. NO   | 43        | CCA            | 6 Ha          |

**BEFORE CONSTRUCTION** 

**DURING CONSTRUCTION** 

PRESENT STATUS OF COMPLETED SCHEME (AS ON 20.09.2016)