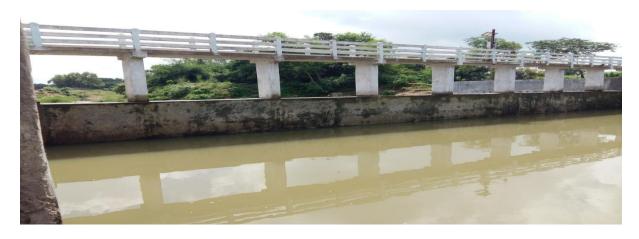

# ABADNAGAR CHECK DAM BR -1

**PLACE** 

| DISTRICT | BIRBHUM   | ESTIMATED COST | RS-5987276.00 |
|----------|-----------|----------------|---------------|
| BLOCK    | RAJNAGAR  | LENGTH OF WEIR | 18 MT         |
| MOUJA    | ABADNAGAR | HEIGHT OF WEIR | 1.5 MT        |
| JL. NO   | 43        | CCA            | 6 Ha          |

**BEFORE CONSTRUCTION** 

**DURING CONSTRUCTION** 

PRESENT STATUS OF COMPLETED SCHEME (AS ON 20.09.2016)