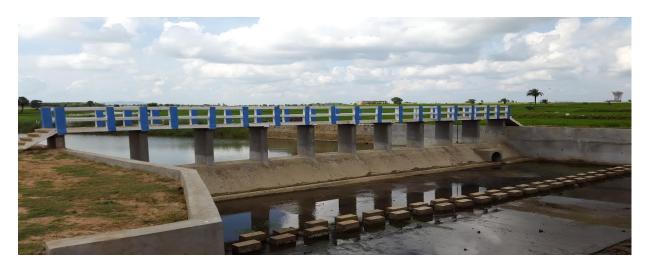

# ABADNAGAR CHECK DAM BR -1

**PLACE** 

| DISTRICT | BIRBHUM   | ESTIMATED COST | RS-5987276.00 |
|----------|-----------|----------------|---------------|
| BLOCK    | RAJNAGAR  | LENGTH OF WEIR | 18 MT         |
| MOUJA    | ABADNAGAR | HEIGHT OF WEIR | 1.5 MT        |
| JL. NO   | 43        | CCA            | 6 Ha          |

**BEFORE CONSTRUCTION** 

**DURING CONSTRUCTION** 

PRESENT STATUS OF COMPLETED SCHEME (AS ON 20.09.2016)