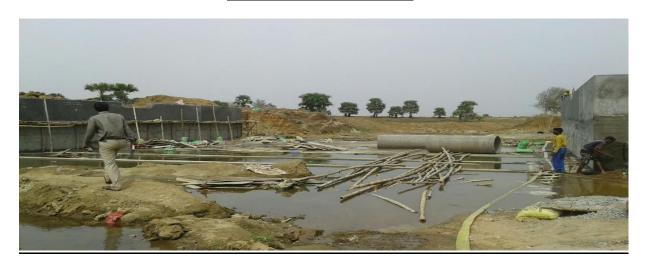

# ABADNAGAR CHECK DAM BR -1

**PLACE** 

| DISTRICT | BIRBHUM   | ESTIMATED COST | RS-5987276.00 |
|----------|-----------|----------------|---------------|
| BLOCK    | RAJNAGAR  | LENGTH OF WEIR | 18 MT         |
| MOUJA    | ABADNAGAR | HEIGHT OF WEIR | 1.5 MT        |
| JL. NO   | 43        | CCA            | 6 Ha          |

**BEFORE CONSTRUCTION** 

**DURING CONSTRUCTION** 

PRESENT STATUS OF COMPLETED SCHEME (AS ON 20.09.2016)