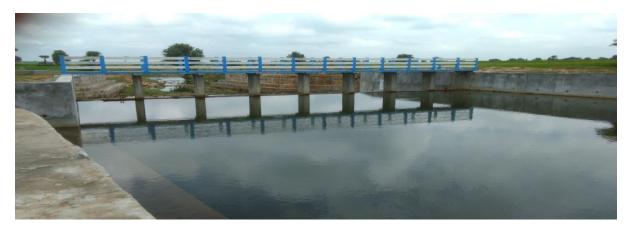

## **ABADNAGAR CHECK DAM BR -2**

**PLACE** 

| DISTRICT | BIRBHUM   | ESTIMATED COST | RS-6278786.00 |
|----------|-----------|----------------|---------------|
| BLOCK    | RAJNAGAR  | LENGTH OF WEIR | 15 MT         |
| MOUJA    | ABADNAGAR | HEIGHT OF WEIR | 1.5 MT        |
| JL. NO   | 43        | CCA            | 6 Ha          |

**BEFORE CONSTRUCTION** 

**DURING CONSTRUCTION** 

PRESENT STATUS OF COMPLETED SCHEME (AS ON 20.09.2016)