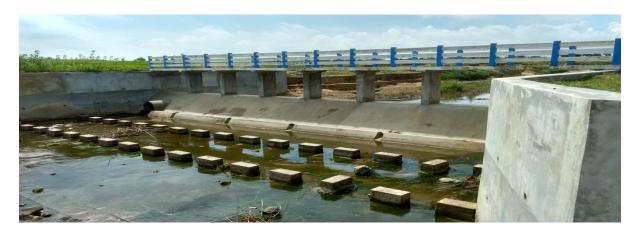

## **ABADNAGAR CHECK DAM BR -2**

**PLACE** 

| DISTRICT | BIRBHUM   | ESTIMATED COST | RS-6278786.00 |
|----------|-----------|----------------|---------------|
| BLOCK    | RAJNAGAR  | LENGTH OF WEIR | 15 MT         |
| MOUJA    | ABADNAGAR | HEIGHT OF WEIR | 1.5 MT        |
| JL. NO   | 43        | CCA            | 6 Ha          |

**BEFORE CONSTRUCTION** 

**DURING CONSTRUCTION** 

PRESENT STATUS OF COMPLETED SCHEME (AS ON 20.09.2016)