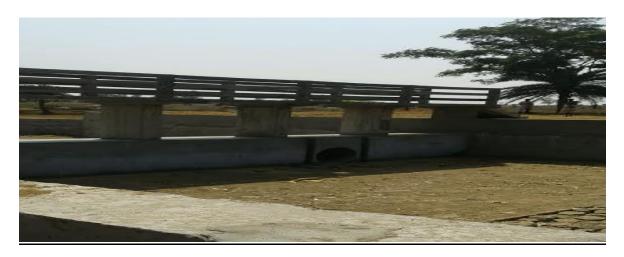

# ABADNAGAR CHECK DAM BR -1

**PLACE** 

| DISTRICT | BIRBHUM   | ESTIMATED COST | RS-5987276.00 |
|----------|-----------|----------------|---------------|
| BLOCK    | RAJNAGAR  | LENGTH OF WEIR | 18 MT         |
| MOUJA    | ABADNAGAR | HEIGHT OF WEIR | 1.5 MT        |
| JL. NO   | 43        | CCA            | 6 Ha          |

**BEFORE CONSTRUCTION** 

**DURING CONSTRUCTION** 

PRESENT STATUS OF COMPLETED SCHEME (AS ON 20.09.2016)