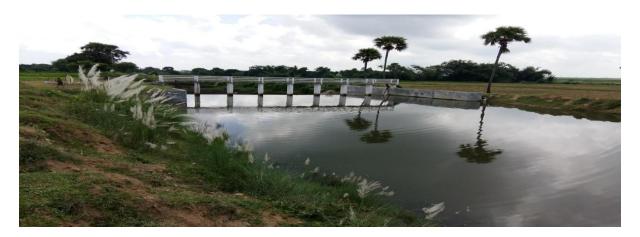

# PLACE

| DISTRICT | BIRBHUM   | ESTIMATED COST | RS- 6257500.00 |
|----------|-----------|----------------|----------------|
| BLOCK    | RAJNAGAR  | LENGTH OF WEIR | 20 MT          |
| MOUJA    | AZIMNZGAR | HEIGHT OF WEIR | 1.75 MT        |
| JL. NO   | 36        | CCA            | 8 Ha           |

**BEFORE CONSTRUCTION** 

**DURING CONSTRUCTION** 

PRESENT STATUS OF COMPLETED SCHEME (AS ON 20.09.2016)