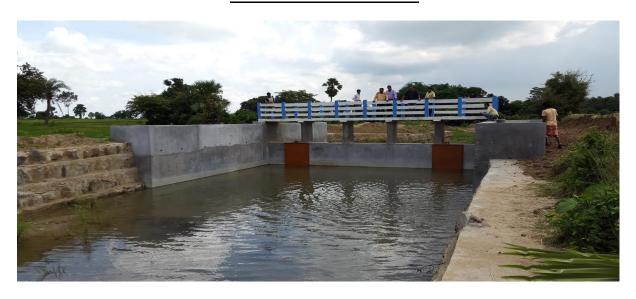

## **ABADNAGAR CHECK DAM BR -2**

**PLACE** 

| DISTRICT | BIRBHUM   | ESTIMATED COST | RS-6278786.00 |
|----------|-----------|----------------|---------------|
| BLOCK    | RAJNAGAR  | LENGTH OF WEIR | 15 MT         |
| MOUJA    | ABADNAGAR | HEIGHT OF WEIR | 1.5 MT        |
| JL. NO   | 43        | CCA            | 6 Ha          |

**BEFORE CONSTRUCTION** 

**DURING CONSTRUCTION** 

PRESENT STATUS OF COMPLETED SCHEME (AS ON 20.09.2016)