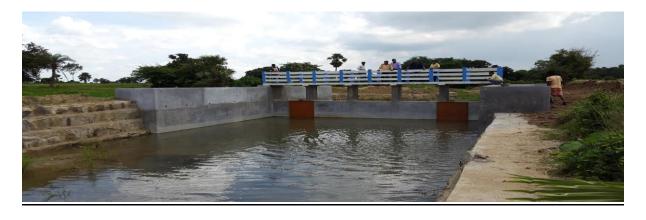

M**

# PLACE

# **ABOUT SCHEME**

| DISTRICT | BIRBHUM  | ESTIMATED COST | RS- 8192855.00 |
|----------|----------|----------------|----------------|
| BLOCK    | RAJNAGAR | LENGTH OF WEIR | 25 MT          |
| MOUJA    | RANIGRAM | HEIGHT OF WEIR | 1.5 MT         |
| JL. NO   | 32       | CCA            | 8 Ha           |





**DURING CONSTRUCTION** 



PRESENT STATUS OF COMPLETED SCHEME (AS ON 20.09.2016)

# **SALJORE 1 CHECK DAM**

# PLACE

| DISTRICT | BIRBHUM   | ESTIMATED COST | RS- 7823535.00 |
|----------|-----------|----------------|----------------|
| BLOCK    | KHAYRASOL | LENGTH OF WEIR | 10 MT          |
| MOUJA    | SALJORE   | HEIGHT OF WEIR | 1.5 MT         |
| JL. NO   | 01        | C.C.A CREATED  | 8 HA           |



**BEFORE CONSTRUCTION** 



**DURING CONSTRUCTION** 



PRESENT STATUS OF COMPLETED SCHEME (AS ON 20.09.2016)

# **SALJORE 2 CHECK DAM**

# PLACE

| DISTRICT | BIRBHUM   | ESTIMATED COST | RS- 8005633.00 |
|----------|-----------|----------------|----------------|
| BLOCK    | KHAYRASOL | LENGTH OF WEIR | 12 MT          |
| MOUJA    | SALJORE   | HEIGHT OF WEIR | 1.5 MT         |
| JL. NO   | 01        | CCA            | 8 Ha           |



**BEFORE CONSTRUCTION** 



**DURING CONSTRUCTION** 



PRESENT STATUS OF COMPLETED SCHEME (AS ON 20.09.2016)

# **SALJORE 3 CHECK DAM**

# PLACE

| DISTRICT | BIRBHUM   | ESTIMATED COST | RS- 9588500.00 |
|----------|-----------|----------------|----------------|
| BLOCK    | KHAIRASOL | LENGTH OF WEIR | 20 MT          |
| MOUJA    | SALJORE   | HEIGHT OF WEIR | 1.75 MT        |
| JL. NO   | 01        | C