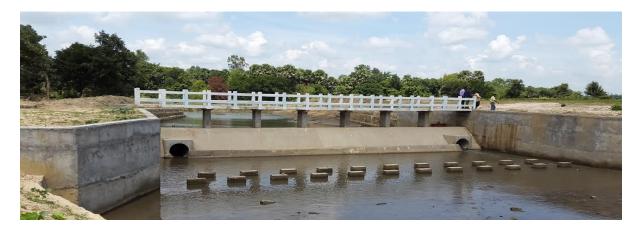

# ABADNAGAR CHECK DAM BR -1

**PLACE** 

| DISTRICT | BIRBHUM   | ESTIMATED COST | RS-5987276.00 |
|----------|-----------|----------------|---------------|
| BLOCK    | RAJNAGAR  | LENGTH OF WEIR | 18 MT         |
| MOUJA    | ABADNAGAR | HEIGHT OF WEIR | 1.5 MT        |
| JL. NO   | 43        | CCA            | 6 Ha          |

**BEFORE CONSTRUCTION** 

**DURING CONSTRUCTION** 

PRESENT STATUS OF COMPLETED SCHEME (AS ON 20.09.2016)