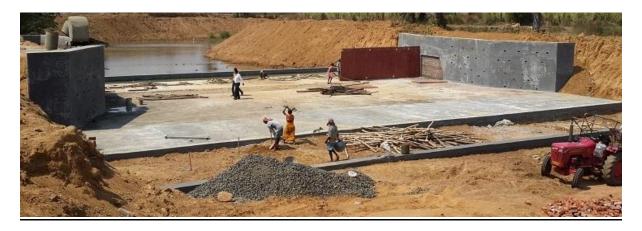

# PLACE

| DISTRICT | BIRBHUM   | ESTIMATED COST | RS- 6257500.00 |
|----------|-----------|----------------|----------------|
| BLOCK    | RAJNAGAR  | LENGTH OF WEIR | 20 MT          |
| MOUJA    | AZIMNZGAR | HEIGHT OF WEIR | 1.75 MT        |
| JL. NO   | 36        | CCA            | 8 Ha           |

**BEFORE CONSTRUCTION** 

**DURING CONSTRUCTION** 

PRESENT STATUS OF COMPLETED SCHEME (AS ON 20.09.2016)