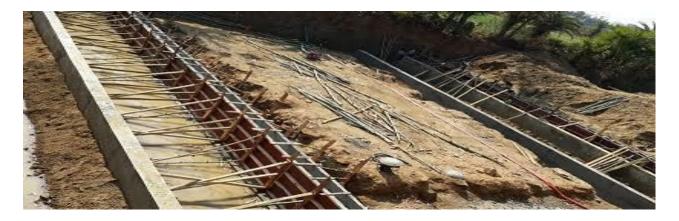

# ABADNAGAR CHECK DAM BR -1

**PLACE** 

| DISTRICT | BIRBHUM   | ESTIMATED COST | RS-5987276.00 |
|----------|-----------|----------------|---------------|
| BLOCK    | RAJNAGAR  | LENGTH OF WEIR | 18 MT         |
| MOUJA    | ABADNAGAR | HEIGHT OF WEIR | 1.5 MT        |
| JL. NO   | 43        | CCA            | 6 Ha          |

**BEFORE CONSTRUCTION** 

**DURING CONSTRUCTION** 

PRESENT STATUS OF COMPLETED SCHEME (AS ON 20.09.2016)