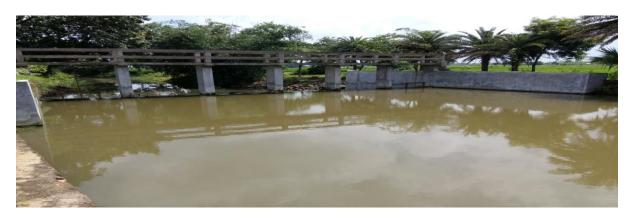

# ABADNAGAR CHECK DAM BR -1

**PLACE** 

| DISTRICT | BIRBHUM   | ESTIMATED COST | RS-5987276.00 |
|----------|-----------|----------------|---------------|
| BLOCK    | RAJNAGAR  | LENGTH OF WEIR | 18 MT         |
| MOUJA    | ABADNAGAR | HEIGHT OF WEIR | 1.5 MT        |
| JL. NO   | 43        | CCA            | 6 Ha          |

**BEFORE CONSTRUCTION** 

**DURING CONSTRUCTION** 

PRESENT STATUS OF COMPLETED SCHEME (AS ON 20.09.2016)