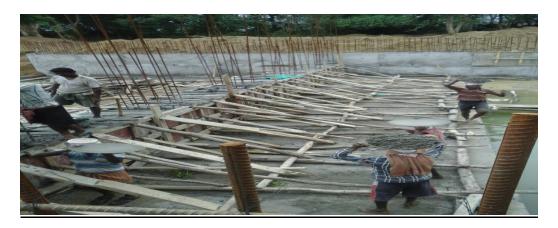

# ABADNAGAR CHECK DAM BR -1

**PLACE** 

| DISTRICT | BIRBHUM   | ESTIMATED COST | RS-5987276.00 |
|----------|-----------|----------------|---------------|
| BLOCK    | RAJNAGAR  | LENGTH OF WEIR | 18 MT         |
| MOUJA    | ABADNAGAR | HEIGHT OF WEIR | 1.5 MT        |
| JL. NO   | 43        | CCA            | 6 Ha          |

**BEFORE CONSTRUCTION** 

**DURING CONSTRUCTION** 

PRESENT STATUS OF COMPLETED SCHEME (AS ON 20.09.2016)