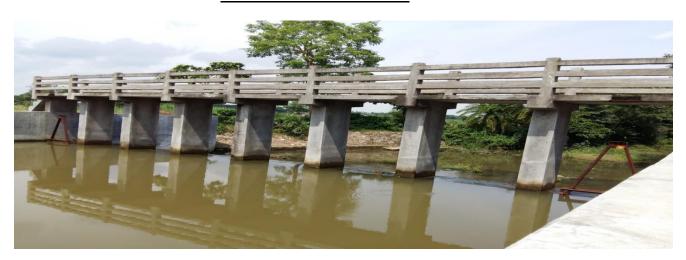

# ABADNAGAR CHECK DAM BR -1

**PLACE** 

| DISTRICT | BIRBHUM   | ESTIMATED COST | RS-5987276.00 |
|----------|-----------|----------------|---------------|
| BLOCK    | RAJNAGAR  | LENGTH OF WEIR | 18 MT         |
| MOUJA    | ABADNAGAR | HEIGHT OF WEIR | 1.5 MT        |
| JL. NO   | 43        | CCA            | 6 Ha          |

**BEFORE CONSTRUCTION** 

**DURING CONSTRUCTION** 

PRESENT STATUS OF COMPLETED SCHEME (AS ON 20.09.2016)