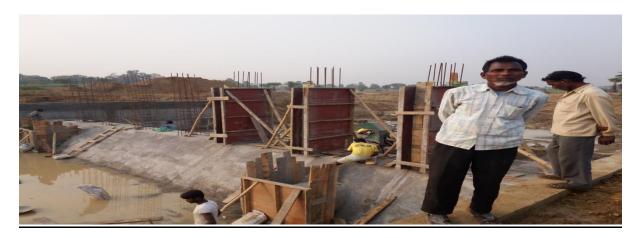

# PLACE

| DISTRICT | BIRBHUM   | ESTIMATED COST | RS- 6257500.00 |
|----------|-----------|----------------|----------------|
| BLOCK    | RAJNAGAR  | LENGTH OF WEIR | 20 MT          |
| MOUJA    | AZIMNZGAR | HEIGHT OF WEIR | 1.75 MT        |
| JL. NO   | 36        | CCA            | 8 Ha           |

**BEFORE CONSTRUCTION** 

**DURING CONSTRUCTION** 

PRESENT STATUS OF COMPLETED SCHEME (AS ON 20.09.2016)