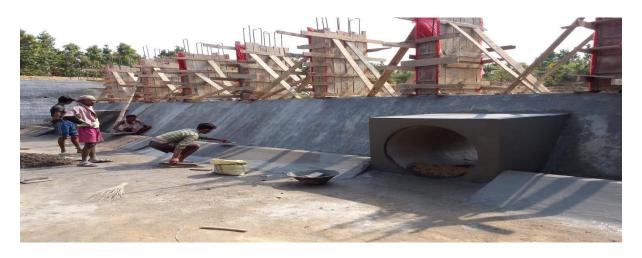

# PLACE

| DISTRICT | BIRBHUM   | ESTIMATED COST | RS- 6257500.00 |
|----------|-----------|----------------|----------------|
| BLOCK    | RAJNAGAR  | LENGTH OF WEIR | 20 MT          |
| MOUJA    | AZIMNZGAR | HEIGHT OF WEIR | 1.75 MT        |
| JL. NO   | 36        | CCA            | 8 Ha           |

**BEFORE CONSTRUCTION** 

**DURING CONSTRUCTION** 

PRESENT STATUS OF COMPLETED SCHEME (AS ON 20.09.2016)