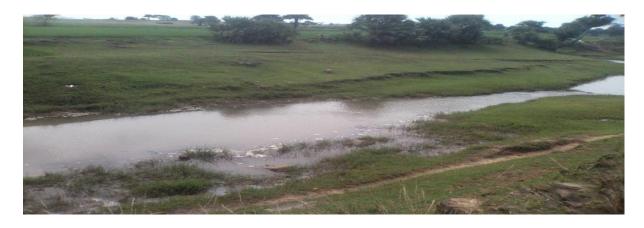

## **ABADNAGAR CHECK DAM BR -2**

**PLACE** 

| DISTRICT | BIRBHUM   | ESTIMATED COST | RS-6278786.00 |
|----------|-----------|----------------|---------------|
| BLOCK    | RAJNAGAR  | LENGTH OF WEIR | 15 MT         |
| MOUJA    | ABADNAGAR | HEIGHT OF WEIR | 1.5 MT        |
| JL. NO   | 43        | CCA            | 6 Ha          |

**BEFORE CONSTRUCTION** 

**DURING CONSTRUCTION** 

PRESENT STATUS OF COMPLETED SCHEME (AS ON 20.09.2016)