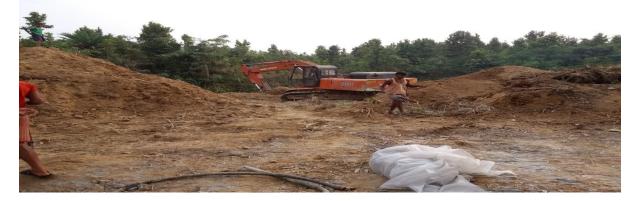

## PLACE

| DISTRICT | BIRBHUM       | ESTIMATED COST | RS- 93,72,714.00 |
|----------|---------------|----------------|------------------|
| BLOCK    | RAJNAGAR      | LENGTH OF WEIR | 20 MT            |
| MOUJA    | ARZI RAJNAGAR | HEIGHT OF WEIR | 1.75 MT          |
| JL. NO   | 35            | CCA            | 8 Ha             |

**BEFORE CONSTRUCTION** 

**DURING CONSTRUCTION** 

PRESENT STATUS OF COMPLETED SCHEME (AS ON 20.09.2016)