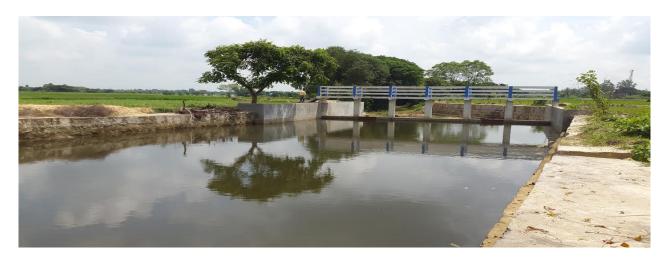

SCHEME**

| DISTRICT | BIRBHUM    | ESTIMATED COST | RS- 7577122.00 |
|----------|------------|----------------|----------------|
| BLOCK    | RAJNAGAR   | LENGTH OF WEIR | 15 MT          |
| MOUJA    | CHANDRAPUR | HEIGHT OF WEIR | 1.5 MT         |
| JL. NO   | 90         | CCA            | 8 Ha           |





**DURING CONSTRUCTION** 



PRESENT STATUS OF COMPLETED SCHEME (AS ON 20.09.2016)

## **GADHADHARPUR 2 CHECK DAM**

PLACE

# **ABOUT SCHEME**

| DISTRICT | BIRBHUM      | ESTIMATED COST | RS- 8445331.00 |
|----------|--------------|----------------|----------------|
| BLOCK    | DUBRAJPUR    | LENGTH OF WEIR | 14 MT          |
| MOUJA    | GADHADHARPUR | HEIGHT OF WEIR | 1.75 MT        |
| JL. NO   | 41           | CCA            | 8 Ha           |





**DURING CONSTRUCTION** 



PRESENT STATUS OF COMPLETED SCHEME (AS ON 20.09.2016)

## **NOABAG CHECK DAM**

#### **PLACE**

#### **ABOUT SCHEME**

| DISTRICT | BIRBHUM  | ESTIMATED COST | RS- 8292857.00 |
|----------|----------|----------------|----------------|
| BLOCK    | RAJNAGAR | LENGTH OF WEIR | 20 MT          |
| MOUJA    | NOABAG   | HEIGHT OF WEIR | 1.5 MT         |
| JL. NO   | 34       | CCA            | 8 Ha           |





**DURING CONSTRUCTION** 



PRESENT STATUS OF COMPLETED SCHEME (AS ON 20.09.2016)

# PADAMPUR CHECK DAM

# PLACE

## **ABOUT SCHEME**

| DISTRICT | BIRBHUM  | ESTIMATED COST | RS- 7620561.00 |
|----------|----------|----------------|----------------|
| BLOCK    | RAJNAGAR | LENGTH OF WEIR | 10 MT          |
| MOUJA    | PADAMPUR | HEIGHT OF WEIR | 1.5 MT         |
| JL. NO   | 56